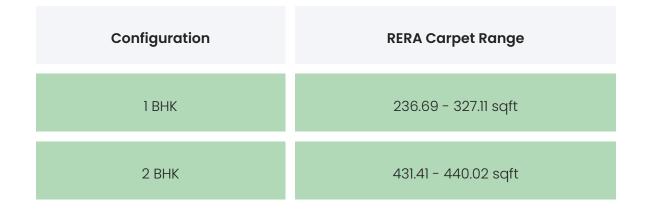

### PROJECT & AMENITIES

| Time Line                        | Size        | Typography  |
|----------------------------------|-------------|-------------|
| Completed on 31st December, 2022 | 849.93 Sqmt | 1 ВНК,2 ВНК |