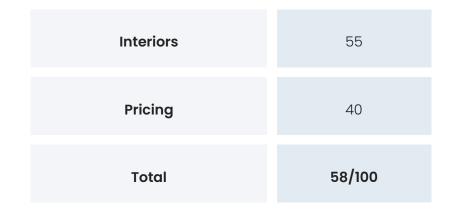

### PROJECT PROPSCORE

Propscience uses a unique and highly proprietary algorithm to arrive at Propscores for every project it covers. This score is calculated out of 100 points. Through our detailed research we gather over 500 data points of information about each project. These data points are broken down into categories (mentioned below). An individual score is arrived at for each category and then a combined project Propscore is given. The purpose of the Propscore is to help you evaluate the distinct value you can hope to derive from each aspect of the project.

| Category          | Score |
|-------------------|-------|
| Place             | 53    |
| Connectivity      | 83    |
| Infrastructure    | 72    |
| Local Environment | 100   |
| Land & Approvals  | 36    |
| Project           | 69    |
| People            | 39    |
| Amenities         | 42    |
| Building          | 65    |
| Layout            | 41    |